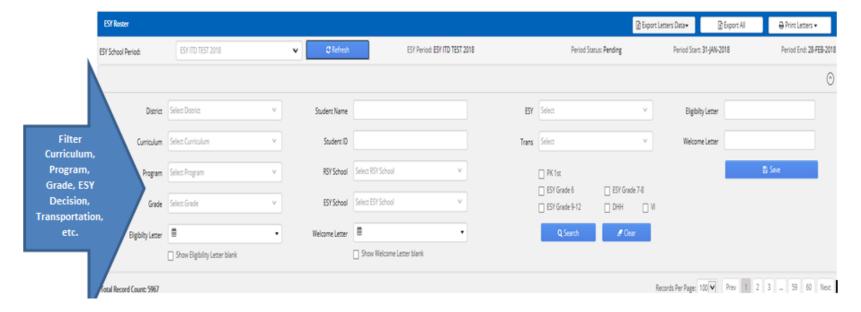

## *The ESY Roster serves the following functions:*

- Record keeping
- Easy Monitoring of Parent Confirmations

NOTE: Users *cannot* enroll students using the ESY Roster. All ESY student enrollments are processed through the ESY Enrollment Portal in Parent Portal or EZ Access.