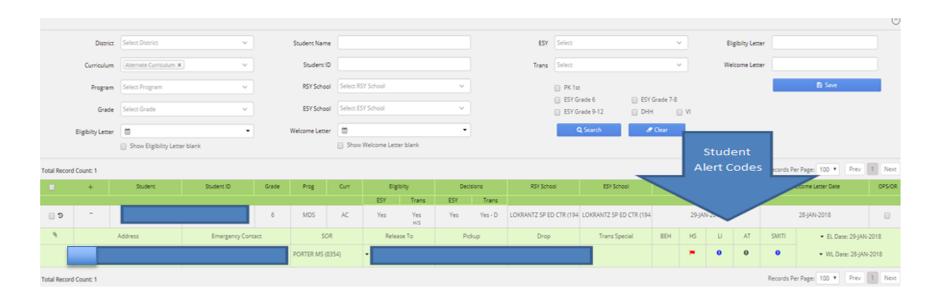

## **Roster Student Level Information:**

| STUDENT CODES: This is only an overview. |                                                                                                                                                                               |
|------------------------------------------|-------------------------------------------------------------------------------------------------------------------------------------------------------------------------------|
| HS                                       | Health and Nursing Services: If the flag is red, please use MISIS and Welligent for additional specific information regarding health alerts, such as seizure, allergies, etc. |
| LI                                       | Low Incidence: If the alert is activated, you can hover over the symbol to get additional information.                                                                        |
| AT                                       | Assistive Technology: If the alert is activated, you can hover over the symbol to get additional information.                                                                 |
| SMTI                                     | Transportation Special needs: If the alert is activated, you can hover over the symbol to get additional information.                                                         |